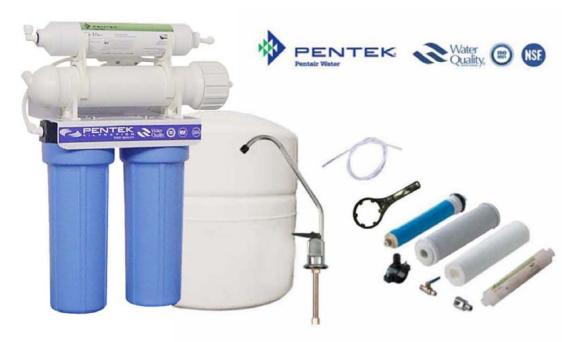

## Μονάδα αντίστροφης όσμωσης 4 σταδίων

Προηγμένο σύστημα αντίστροφης όσμωσης για παραγωγή περίπου 120 lt πεντακάθαρου νερού την ημέρα. Τοποθετείται εύκολα και γρήγορα κάτω από τον νεροχύτη της κουζίνας. Περιλαμβάνει φίλτρο αιωρημάτων, φίλτρο συμπιεσμένου ενεργού άνθρακα carbon block, μεμβράνη FILMTEC 50 GPD, φίλτρο φυτικού ενεργού άνθρακα post carbon GS-10RO, δοχείο, βρυσάκι, κλειδί, σωληνάκι και όλα τα απαραίτητα εξαρτήματα σύνδεσης.

**Στάδιο 4:** Φίλτρο ενεργού άνθρακα Post Carbon GS-10RO. Αυτό το φίλτρο εμπεριέχει φυτικό ενεργό άνθρακα coconut για τέλειο αποτέλεσμα στο τελικό φινίρισμα του νερού.

Τεχνικά χαρακτηριστικά

| Πίεση<br>Λειτουργίας<br>(bar) | Διαστάσεις<br>Συσκευής (mm) | Διαστάσεις<br>Δεξαμενής (mm) | Διαστάσεις<br>συσκευασίας (mm) | Βάρος<br>(kg) |
|-------------------------------|-----------------------------|------------------------------|--------------------------------|---------------|
| 3-6                           | 350 x 460 x 150             | 28 Ø x 370Y                  | 500 x 400 x 400                | 9             |

Πίνακας διάφορων ανταλλακτικών

| Βρυσάκι                  | EW-103   |  |  |
|--------------------------|----------|--|--|
| Δοχείο                   | NW5080   |  |  |
| Κλειδί                   | NW5250   |  |  |
| Συνδετήρας παροχής νερού | BV-1414S |  |  |
| Κολάρο αποχέτευσης       | DE040    |  |  |
| Βανάκι δοχείου           | DE052    |  |  |
| Σωληνάκι σύνδεσης 1/4"   | PE-14W   |  |  |
| o-ring δοχείου συσκευής  | 151121   |  |  |